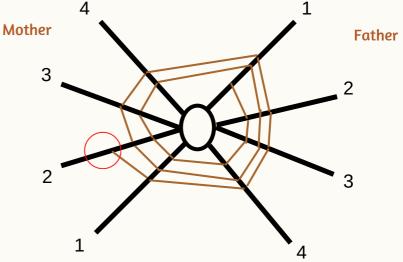

#### 1) ANCESTOR CLEARING

Draw a spider with small center and 8 long legs on the center of a piece of paper. Number the legs as

in the diagram.

Use your intuition and clair senses to complete this activity

Use the legs as radials of a spider web and draw the spiral outwards starting at the spider body and going from leg to leg clockwise. Don't think about it. Use your intuition to know when to stop. Whatever leg you stopped on is the ancestor whose energy needs clearing. The left side of the spider represents mother's lineage. The right side represents father's lineage. In the example above, it stopped on #2 on the mother's lineage (that is 2 generations prior to yourself). If you don't feel the need to stop, then you do not have anything to clear.