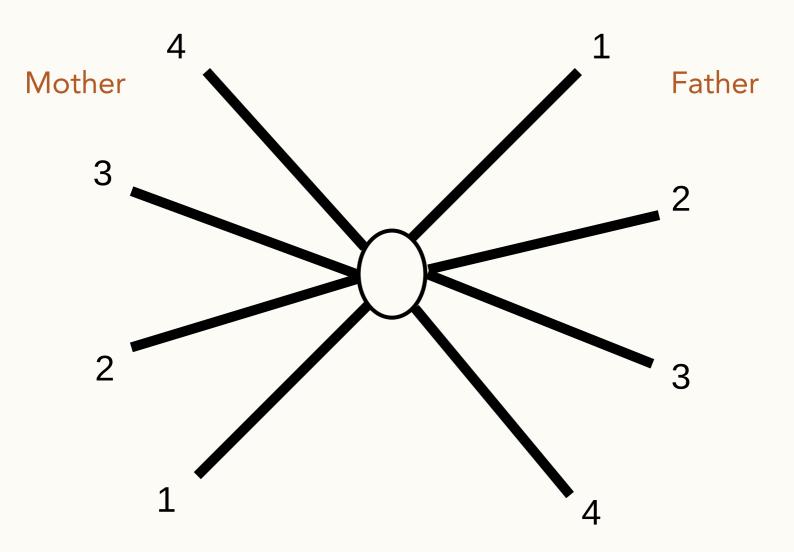

#### 1) ANCESTOR CLEARING

Draw a spider with small center and 8 long legs on the center of a piece of paper. Number the legs as

in the diagram.

Use your intuition and clair senses to complete this activity

Use the legs as radials of a spider web and draw the spiral outwards starting at the spider body and going from leg to leg clockwise. Don't think about it. Use your intuition to know when to stop. Whatever leg you stopped on is the ancestor whose energy needs clearing. The left side of the spider represents mother's lineage. The right side represents father's lineage. In the example above, it stopped on #2 on the mother's lineage (that is 2 generations prior to yourself). If you don't feel the need to stop, then you do not have anything to clear.

#### 2) ANCESTOR GUIDE

You can do this after the above exercise or as a stand alone exercise.

Draw a spider with small center and 8 long legs on the center of a piece of paper. Number the legs as in the diagram.