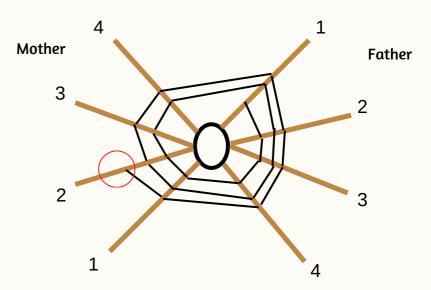

#### 2) ANCESTOR GUIDE

You can do this after the above exercise or as a stand alone exercise.

Draw a spider with small center and 8 long legs on the center of a piece of paper. Number the legs as in the diagram.

Use your intuition and clair senses to complete this activity

Page 3

Use the legs as radials of a spider web and draw the spiral outwards starting at the spider body and going from leg to leg. Don't think about it. Use your intuition to know when to stop. Whatever leg you stopped on is the ancestor who wants to connect with you.